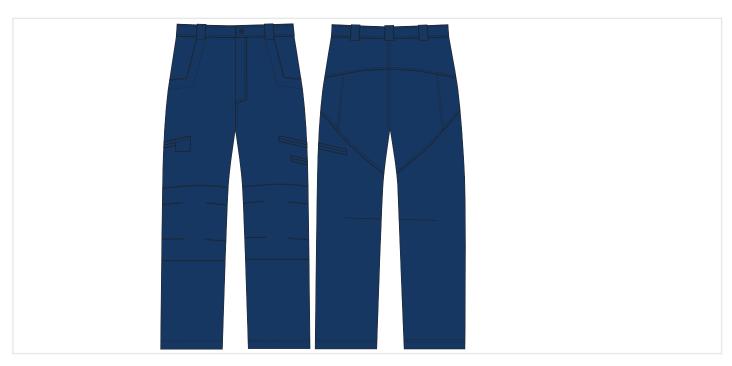

## **MEN'S MID WEIGHT CARGO TROUSER**

**CODE:** WS3330 COLOURS: MD SIZES: 77R - 112R , 87S - 122S

FEATURES: COLOURS: BB SIZES: 77R - 112R

- 100% Cotton canvas.
- Fabric weight: 270 gsm.
- Waistband has 5 wide loops.
- Two front side angled pockets.
- Right leg with side internal welt pocket and integrated pocket flap secured by velcro.
- Right back pocket positioned in yoke has zip closure with seperate pen opening.
- Left leg with side internal welt pocket secured by nylon zip.
- Additional lower welt pocket on left front leg.
- Seperate pen pocket on left back yoke.
- Reinforced knees with two darts on either side.
- Enzyme wash for worn in look.